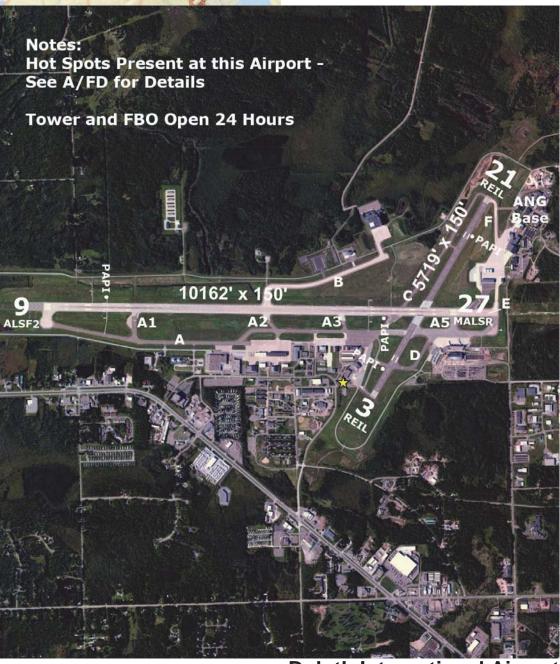

## Field Elev: 1428' TPA: 2430' (1002' AGL) Duluth - DLH

SEC. CH: GREEN BAY LAT: 46-50-31.525N LONG: 092-11-37.135W

Approaches: ILS VOR VOR-DME

RNAV

AIRPORT OF ENTRY COMM: 118.3 TWR

ATIS: 124.1 GND: 121.9

APP: 125.45 DLH CTR: 127.9 MSP

RCO FSS: 122.35

**Duluth International Airport**